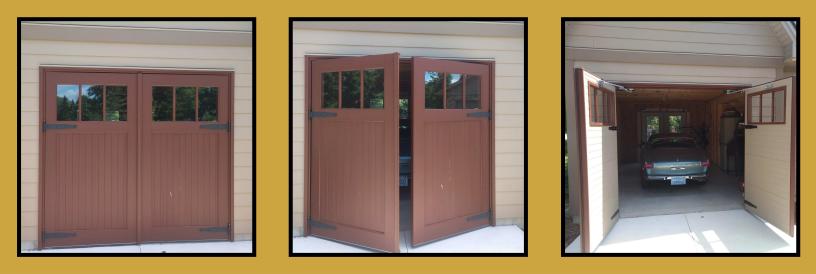

## True Swing Carriage Doors WWW.OCd.Ca

What's included with our True Swing Door

- 1. Jamb system to suit any sized opening (door stops with foam compression weatherstrip)
- 2. Heavy duty strap hinge (strapless offset hinge also available)
- 3. Entry set (secures primary operator for manual operation)
- 4. Astragal with foam compression weatherstripping seals center
- 5. Aluminum retainer with arctic grade bulb weatherstrip seals bottom (sill is available)
- 6. Clear insulated glass units (standard)
- 7. Surface bolts on interior secure secondary operator
- 8. 16 gauge steel frame encloses steel insulated panels (powder coated)

## Turn any door design into a True Swing Carriage Door

Oxford Carriage Door Ltd.

25 Griffith Road, Stratford, ON (519)814-2630 info@ocd.ca