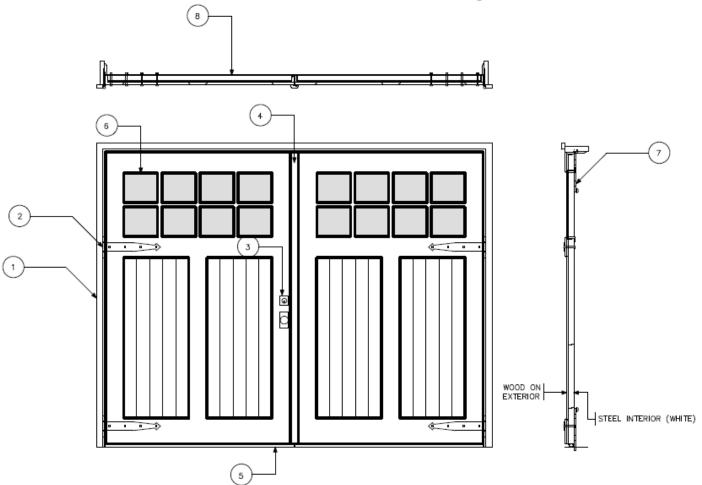

## True Swing Carriage Doors WWW.OCd.Ca

What's included with our True Swing Door

- 1. Jamb system to suit any sized opening (door stops with foam compression weatherstrip)
- 2. Heavy duty strap hinge (strapless offset hinge also available)
- 3. Entry set (secures primary operator for manual operation)
- 4. Astragal with foam compression weatherstripping seals center
- 5. Aluminum retainer with arctic grade bulb weatherstrip seals bottom (sill is available)
- 6. Clear insulated glass units (standard)
- 7. Surface bolts on interior secure secondary operator
- 8. 16 gauge steel frame encloses steel insulated panels (powder coated)